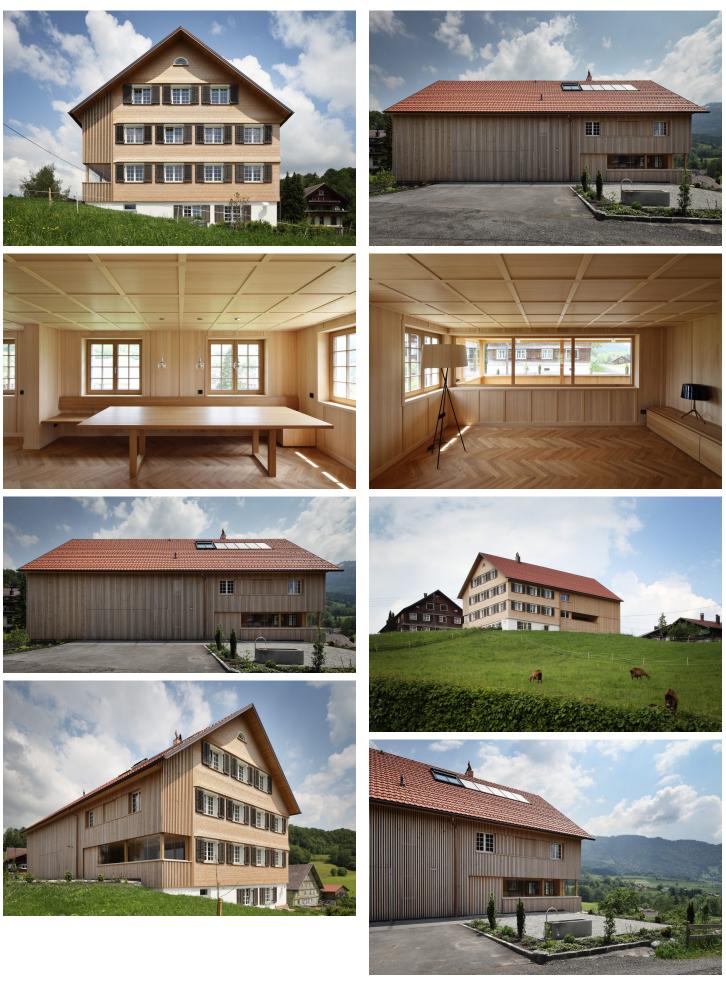

#### When a carpenter builds their own home, great things are possible.

The alignment of the building is altered to regain the characteristic shape of the Bregenzerwald House. The core, without the roof, of the main house is simply lifted onto the prepared new foundations. This results in much more space. The house is also reorganised; now in the basement area, where there used to be stables, is the cellar with a laundry room. The timber staircase is moved and incorporated into the beam structure. It is made by the client, as are the white fir panelling and wooden floors. In the west, the office literally stretches into the business wing, as does the loggia with an unobtrusive viewing slit. Transitions are also seen in the shingle facade of the building on the gable front, which flows into vertical timber cladding.