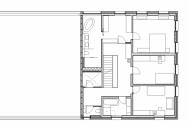

#### Project facts

n.b.ar. 651,36 m<sup>2</sup>, GFA 836 m<sup>2</sup>, GBV 7.942 m<sup>3</sup> Energy 38,07 kWh/m<sup>2</sup>a

A carpenter's timber family home that combines old character with modern spaces.

#### When a carpenter builds their own home, great things are possible.

The alignment of the building is altered to regain the characteristic shape of the Bregenzerwald House. The core, without the roof, of the main house is simply lifted onto the prepared new foundations. This results in much more space. The house is also reorganised; now in the basement area, where there used to be stables, is the cellar with a laundry room. The timber staircase is moved and incorporated into the beam structure. It is made by the client, as are the white fir panelling and wooden floors. In the west, the office literally stretches into the business wing, as does the loggia with an unobtrusive viewing slit. Transitions are also seen in the shingle facade of the building on the gable front, which flows into vertical timber cladding.