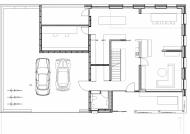

#### Project facts

n.b.ar. 651,36 m<sup>2</sup>, GFA 836 m<sup>2</sup>, GBV 7.942 m<sup>3</sup> Energy 38,07 kWh/m<sup>2</sup>a

A carpenter's timber family home that combines old character with modern spaces.

#### When a carpenter builds their own home, great things are possible.

The alignment of the building is altered to regain the characteristic shape of the Bregenzerwald House. The core, without the roof, of the main house is simply lifted onto the prepared new foundations. This results in much more space. The house is also reorganised; now in the basement area, where there used to be stables, is the cellar with a laundry room. The timber staircase is moved and incorporated into the beam structure. It is made by the client, as are the white fir panelling and wooden floors. In the west, the office literally stretches into the business wing, as does the loggia with an unobtrusive viewing slit. Transitions are also seen in the shingle facade of the building on the gable front, which flows into vertical timber cladding.