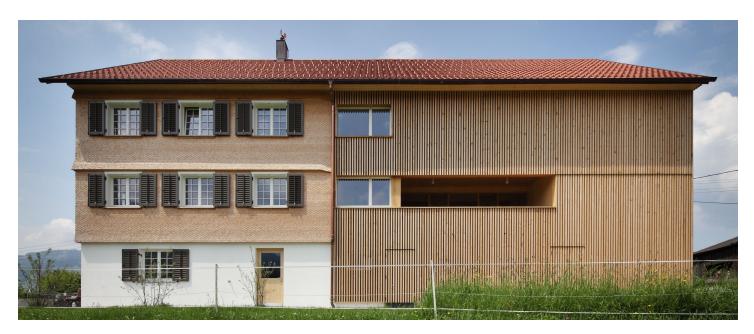

#### When a carpenter builds their own home, great things are possible.

The alignment of the building is altered to regain the characteristic shape of the Bregenzerwald House. The core, without the roof, of the main house is simply lifted onto the prepared new foundations. This results in much more space. The house is also reorganised; now in the basement area, where there used to be stables, is the cellar with a laundry room. The timber staircase is moved and incorporated into the beam structure. It is made by the client, as are the white fir panelling and wooden floors. In the west, the office literally stretches into the business wing, as does the loggia with an unobtrusive viewing slit. Transitions are also seen in the shingle facade of the building on the gable front, which flows into vertical timber cladding.