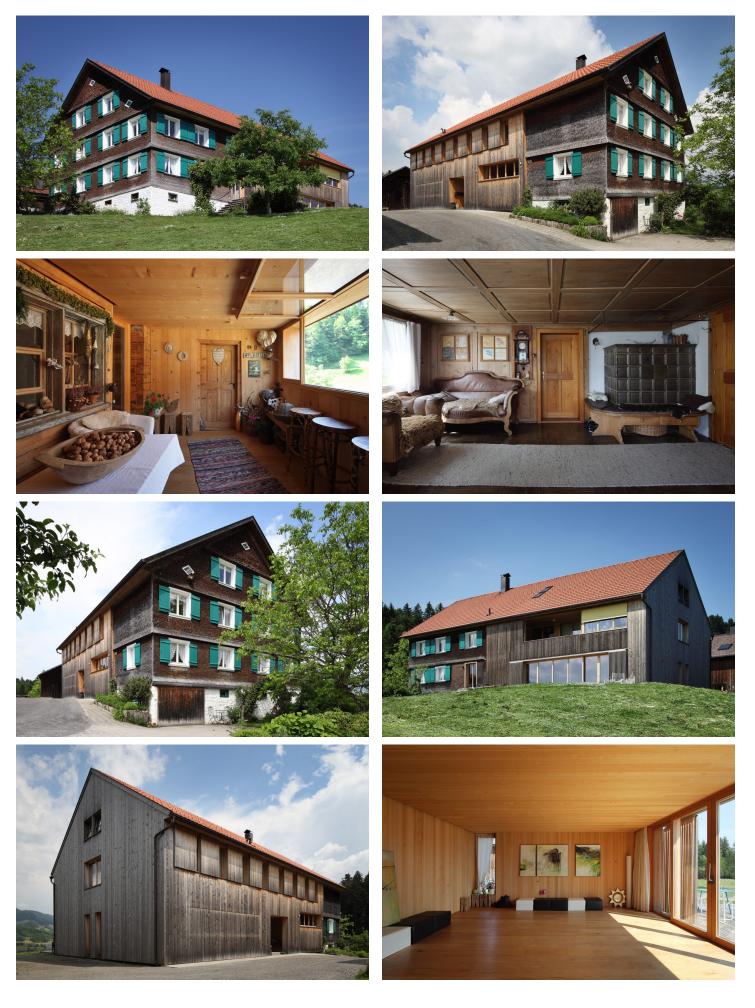

#### This careful preservation of a traditional Bregenzerwald house helps to maintain regional identity.

The preservation of old Bregenzerwald houses is very important for the constructive future of the Bregenzerwald in Austria. It is these houses that still characterise the Bregenzerwald, and their disappearance and redundancy would cause a creeping loss of identity.

The existing house is a classic farmhouse with both residential and farming elements, and it is the home to a teacher and an artist. They have adapted to the historical living section of the old farmhouse so that the typical features of old Bregenzerwald home decor remain intact and can be supplemented with modern elements. The farming section of the property, the stables and barn, had been extended and were once used as a garage, a studio and as an apartment. Now the structure has been changed, the brick and concrete garage has been replaced with a modern timber building. As a contrast to the shingled front building, the rear building is vertically clad with timber.