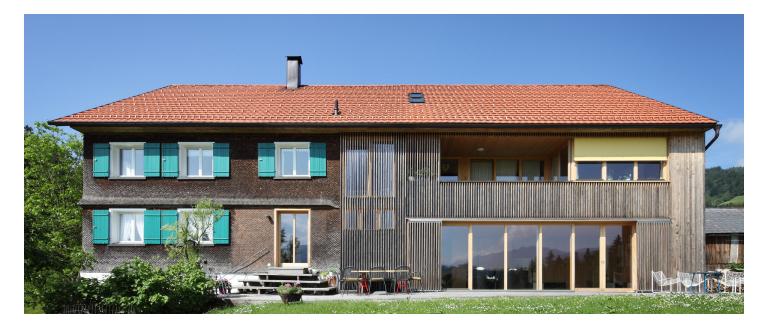

#### This careful preservation of a traditional Bregenzerwald house helps to maintain regional identity.

The preservation of old Bregenzerwald houses is very important for the constructive future of the Bregenzerwald in Austria. It is these houses that still characterise the Bregenzerwald, and their disappearance and redundancy would cause a creeping loss of identity.

The existing house is a classic farmhouse with both residential and farming elements, and it is the home to a teacher and an artist. They have adapted to the historical living section of the old farmhouse so that the typical features of old Bregenzerwald home decor remain intact and can be supplemented with modern elements. The farming section of the property, the stables and barn, had been extended and were once used as a garage, a studio and as an apartment. Now the structure has been changed, the brick and concrete garage has been replaced with a modern timber building. As a contrast to the shingled front building, the rear building is vertically clad with timber.