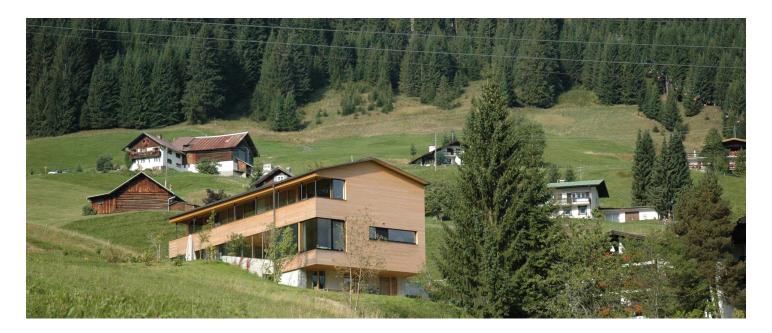

# The perfect design solution for modern alpine home.

The family home for these hoteliers, positioned right next to their old farm, tries to answer the popular question in alpine tourist regions: how to design a modern building in such a way that over time it is accepted by the surrounding, community and visitors alike?

The materialisation of the structure in this timberrich region is obvious. The form is based on the traditional gable roofed longhouse, which does not play with historical formalities of the design. It is however, by its very modern details, developed into a self-confident new statement.

Structurally, it is a solid timber construction with visible walls and ceilings made of knot-free diagonal timber elements. This gives the interiors a special atmosphere, because the bulkiness of the shell is noticeable and clearly different from furnished rooms.