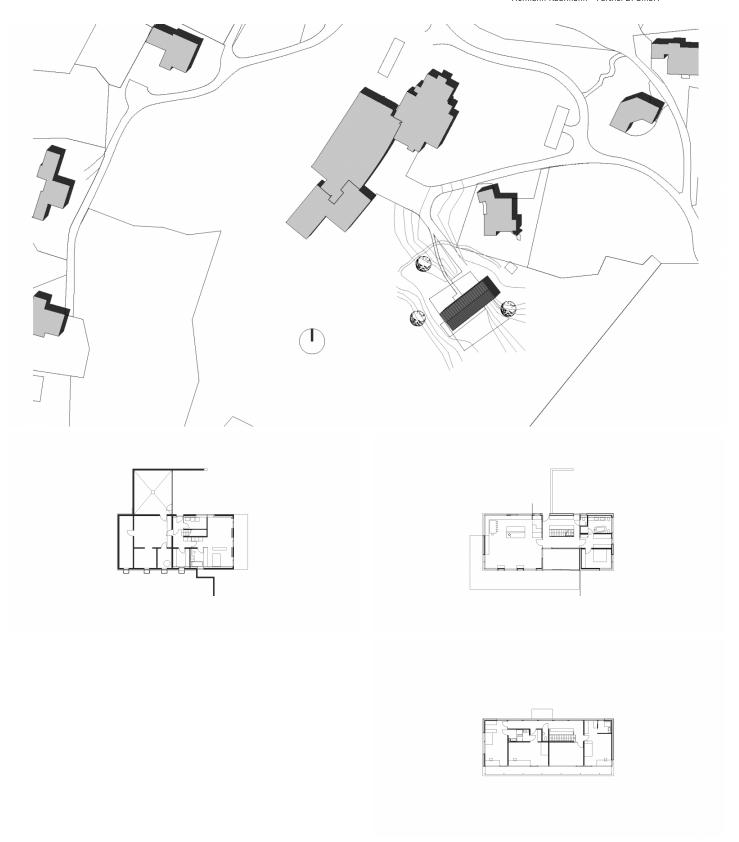

# The perfect design solution for modern alpine home.

The family home for these hoteliers, positioned right next to their old farm, tries to answer the popular question in alpine tourist regions: how to design a modern building in such a way that over time it is accepted by the surrounding, community and visitors alike?

The materialisation of the structure in this timberrich region is obvious. The form is based on the traditional gable roofed longhouse, which does not play with historical formalities of the design. It is however, by its very modern details, developed into a self-confident new statement.

Structurally, it is a solid timber construction with visible walls and ceilings made of knot-free diagonal timber elements. This gives the interiors a special atmosphere, because the bulkiness of the shell is noticeable and clearly different from furnished rooms.