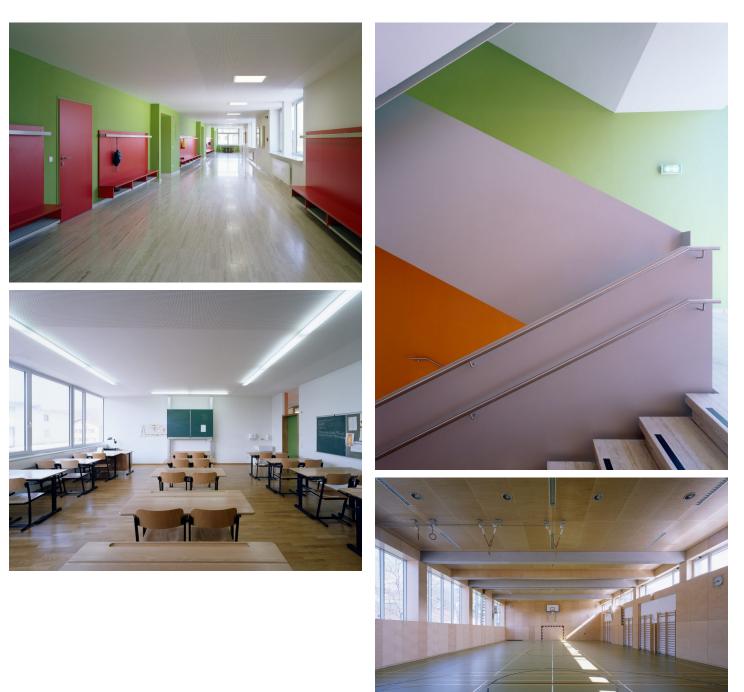

The extension of the school was made in lightweight construction to the west on the existing gym. The rooms for the elementary school, including the management offices, are located upstairs. The rooms for the main school are located on the ground floor. The special education rooms, which are used by both schools, are easily accessible via two staircases, as well as the lift.

The new intensive colour scheme gives the corridors, and the courtyard, a new appearance and sense of space. Due to the sensitive handling of the existing buildings and the utilisation of the existing rooms, a cost-effective extension, renovation and architectural upgrading of the primary and elementary school became possible. The energy consumption of approx.  $50 - 60 \text{ kWh} / \text{m}^2 \text{a}$  was achieved by the refurbished outer shell and a controlled ventilation of the classrooms.