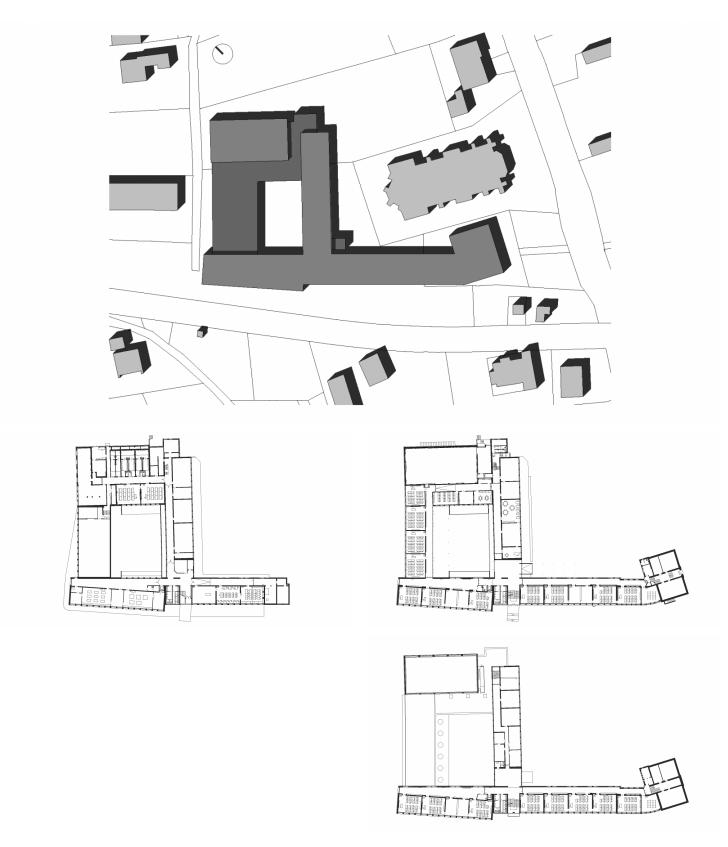

# A vibrant, efficient and sympathetic expansion of a popular community school.

The existing primary and elementary school, which are located behind the church, can be reached via paths on both sides of the church. By raising the entrance area, an essential accessibility requirement, a redesign of the school playground was possible. From the entrance you enter a foyer, and from there the new inner courtyard opens up.

The extension of the school was made in lightweight construction to the west on the existing gym. The rooms for the elementary school, including the management offices, are located upstairs. The rooms for the main school are located on the ground floor. The special education rooms, which are used by both schools, are easily accessible via two staircases, as well as the lift.