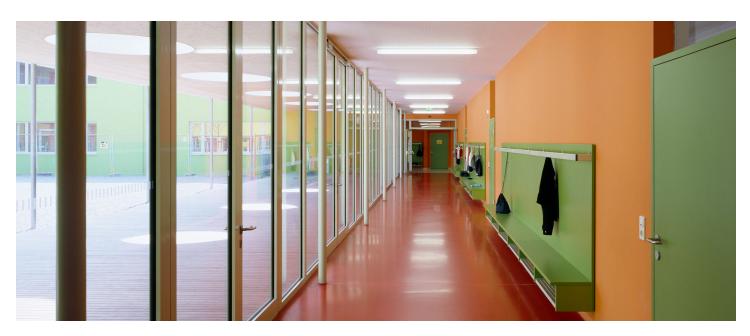

The new intensive colour scheme gives the corridors, and the courtyard, a new appearance and sense of space. Due to the sensitive handling of the existing buildings and the utilisation of the existing rooms, a cost-effective extension, renovation and architectural upgrading of the primary and elementary school became possible. The energy consumption of approx.  $50 - 60 \text{ kWh} / \text{m}^2 \text{a}$  was achieved by the refurbished outer shell and a controlled ventilation of the classrooms.