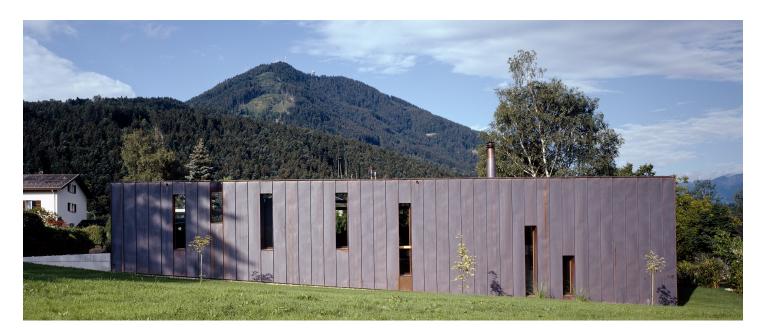

# The antithesis of cubist architecture, open angular rooms under an abstract roof.

Frastanz, in Austria, is home to a large number of international businesses. In contrast to the Bregenzerwald region, this area is firmly in the grip of a globalisation. Here a flat roof does not prompt a debate on style, and swimming pools have become a common phenomenon – even when they are as extravagant as the one accompanying this house.

The building and the pool are situated on the urban periphery, densely surrounded by other structures. The view to the west extends to the Swiss Alps. Access to the house is from the east side, which is the highest point on the site and where one enters the living space, which seamlessly connects to a garden on the south side. The open space is delineated by walls on two sides and borders the pool, which forms a variation in terrain on the northwest. The gentle slope allowed for the bedrooms to be located in the basement, which is lit from the west side.

The building seeks to offer a sense of security, while opening up to the garden and the view. The design was further shaped by the form of the roof connecting to the north-east wall. Privacy and transparency are synthesised in one gesture. Energy consumption is very low despite the wide expanses of glass. Heating and ventilation are coupled with heat recovery, and hot water is generated by solar collectors.