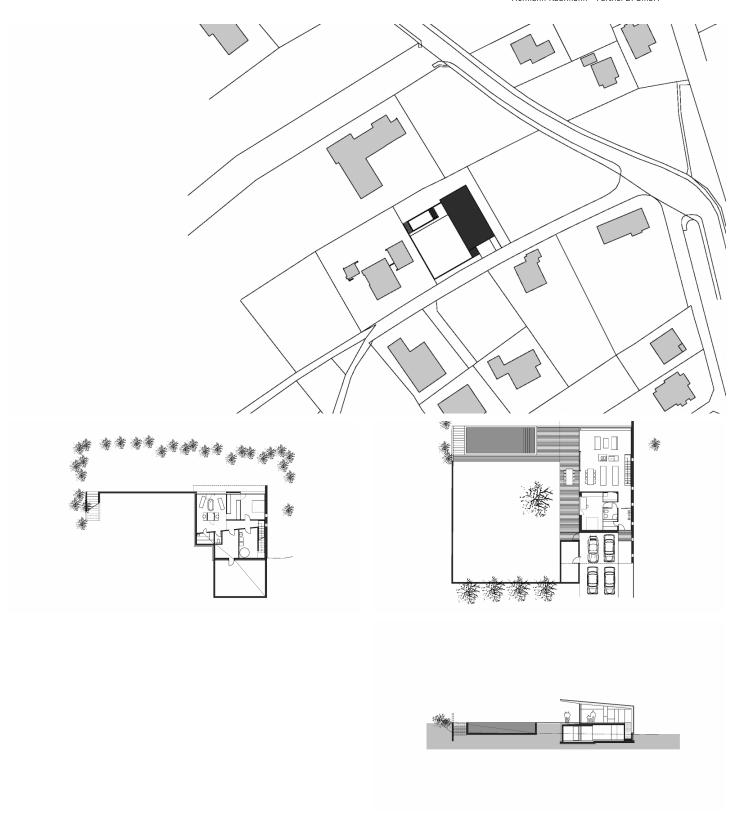

The building and the pool are situated on the urban periphery, densely surrounded by other structures. The view to the west extends to the Swiss Alps. Access to the house is from the east side, which is the highest point on the site and where one enters the living space, which seamlessly connects to a garden on the south side. The open space is delineated by walls on two sides and borders the pool, which forms a variation in terrain on the northwest. The gentle slope allowed for the bedrooms to be located in the basement, which is lit from the west side.

The building seeks to offer a sense of security, while opening up to the garden and the view. The design was further shaped by the form of the roof connecting to the north-east wall. Privacy and transparency are synthesised in one gesture. Energy consumption is very low despite the wide expanses of glass. Heating and ventilation are coupled with heat recovery, and hot water is generated by solar collectors.