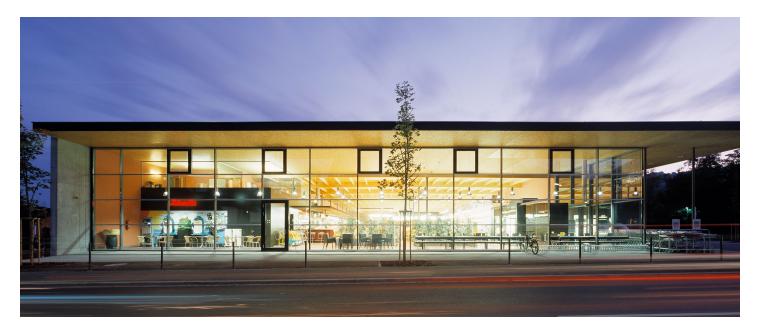

#### Bringing the marketplace to the customers.

Sutterlüty puts the 'market place' at the centre of their considerations when planning the new branch in Dornbirn, Rohrbach. They want to create and experience for their customers that is reminiscent of doing their daily shopping in a market.

The entrance is not a concealed narrow door coated in advertising; shoppers are presented with a generous glass front. Upon entering the hall, the customer is welcomed by a fragrant cafe, which is the start of the generous refreshment department. Here you can experience the original flair of the old market, take a quick snack or enjoy fresh fruit shopping, without having to run through a labyrinth of shelves. You can talk with sales people and friends in a cosy atmosphere and enjoy a coffee or tea.

From this marketplace you have the overview on the aisles, so you can find the goods quickly. The whole shopping experience happens in a bright, airy, high-ceiling room, with a view to the outside. It has been built in timber, the building material of our region. The philosophy of Sutterlüty – Ländle und Ländle pur – is given a structural expression, especially since the architectural language is also committed to the regional scene.