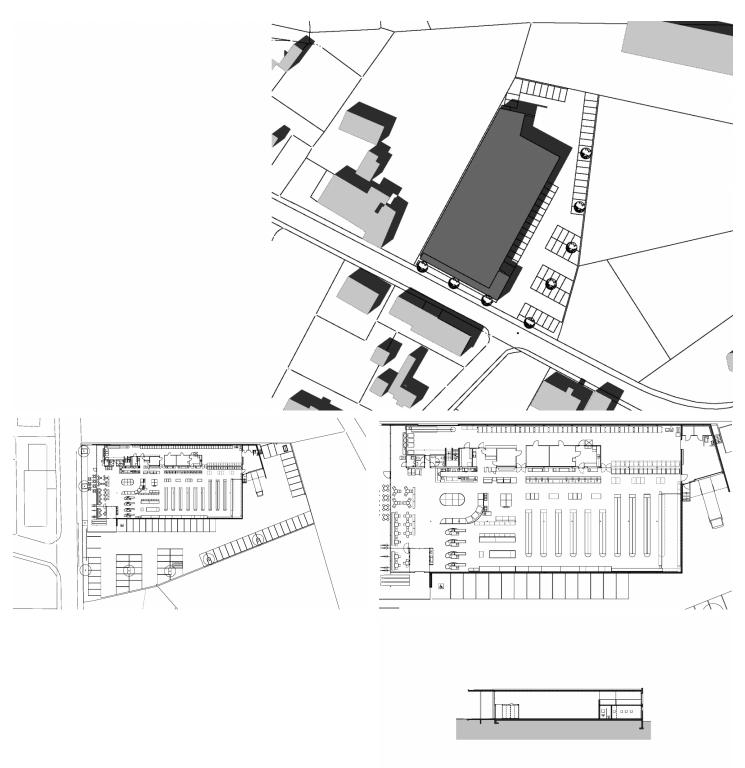

### **Project Information**

Builder-Owner Sutterlüty GesmbH & Co, Egg

Location Dornbirn

Completion 2004

Project facts

n.b.ar. 1.764,00 m<sup>2</sup>, GFA 1.911,00 m<sup>2</sup>, GBV 10.712,00 m<sup>3</sup>