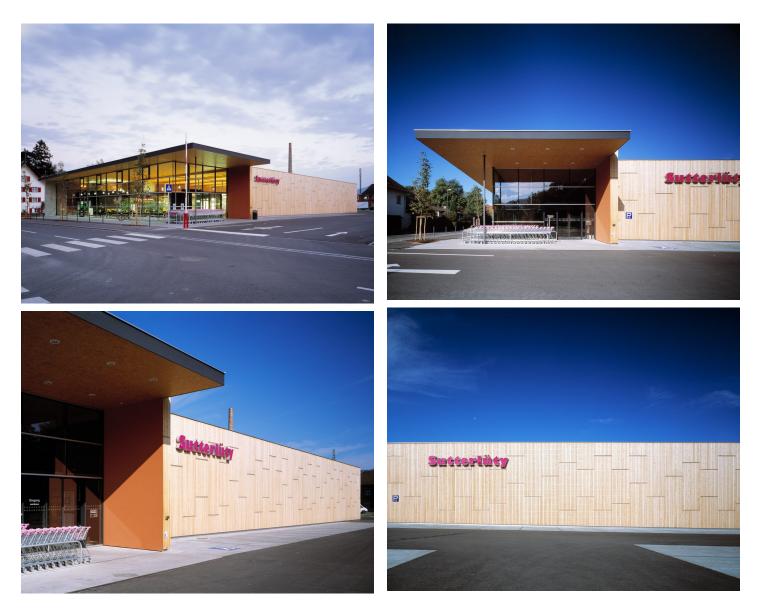

#### Bringing the marketplace to the customers.

Sutterlüty puts the 'market place' at the centre of their considerations when planning the new branch in Dornbirn, Rohrbach. They want to create and experience for their customers that is reminiscent of doing their daily shopping in a market.

From this marketplace you have the overview on the aisles, so you can find the goods quickly. The whole shopping experience happens in a bright, airy, high-ceiling room, with a view to the outside. It has been built in timber, the building material of our region. The philosophy of Sutterlüty – Ländle und Ländle pur – is given a structural expression, especially since the architectural language is also committed to the regional scene.