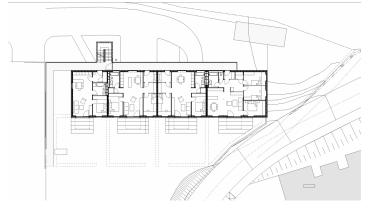

The building contains twelve apartments, ranging from one bedroom apartments to the west, to three bedroom apartments facing east. Medium size apartments are located in the centre of the building, extending through it from the balconies on the south side to the galleries on the north.