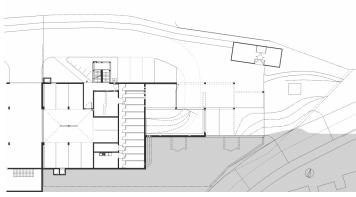

# Ambitious prefabricated timber construction in Tyrol.

The apartment complex was built as part of the urban expansion which began in the 1990s. The structure's spectacular hillside location in Telfs affords stunning views of the mountains to the south and north. Adjoining two rows of north-south oriented apartment buildings by Hubert Riess, also built of timber. This structure extends from east to west, featuring access galleries and a north-facing staircase, similar to that in the "Ölzbündt" complex.

The building contains twelve apartments, ranging from one bedroom apartments to the west, to three bedroom apartments facing east. Medium size apartments are located in the centre of the building, extending through it from the balconies on the south side to the galleries on the north.

While the developer in Wolfurt opted for vertically laid larch facades, this structure adapts to the pattern of the Riess building and features horizontal cladding. The north side of the building is 1.5 storeys lower, with the basement made of exposed concrete that is designed for communal uses such as central heating, dryer room, a storage room for bicycles and pushchairs, basement storage units, and the garage.