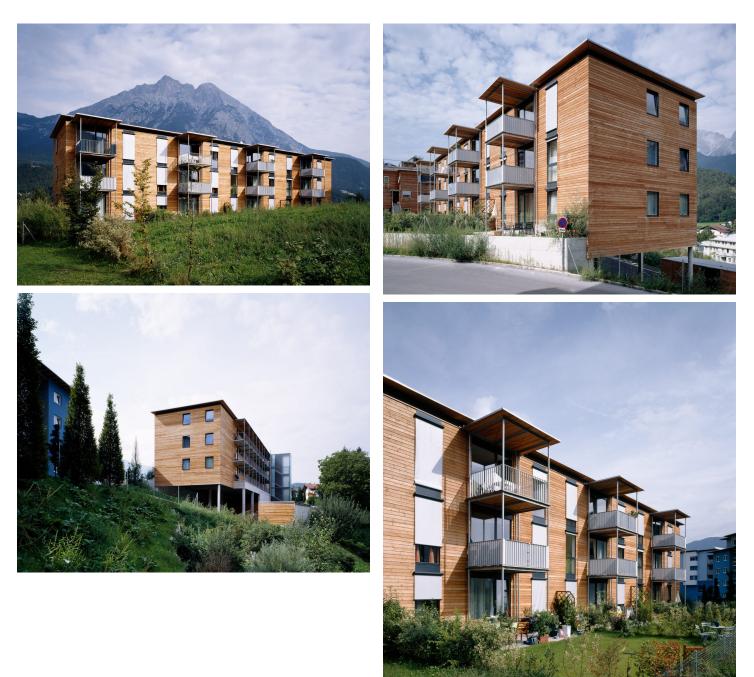

# Ambitious prefabricated timber construction in Tyrol.

The apartment complex was built as part of the urban expansion which began in the 1990s. The structure's spectacular hillside location in Telfs affords stunning views of the mountains to the south and north. Adjoining two rows of north-south oriented apartment buildings by Hubert Riess, also built of timber. This structure extends from east to west, featuring access galleries and a north-facing staircase, similar to that in the "Ölzbündt" complex.

The building contains twelve apartments, ranging from one bedroom apartments to the west, to three bedroom apartments facing east. Medium size apartments are located in the centre of the building, extending through it from the balconies on the south side to the galleries on the north.

While the developer in Wolfurt opted for vertically laid larch facades, this structure adapts to the pattern of the Riess building and features horizontal cladding. The north side of the building is 1.5 storeys lower, with the basement made of exposed concrete that is designed for communal uses such as central heating, dryer room, a storage room for bicycles and pushchairs, basement storage units, and the garage.