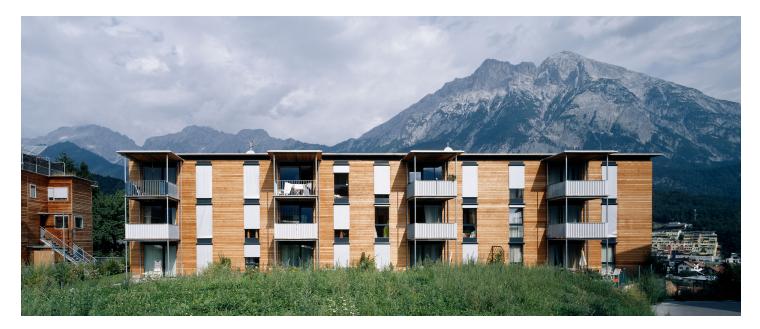

# Ambitious prefabricated timber construction in Tyrol.

The apartment complex was built as part of the urban expansion which began in the 1990s. The structure's spectacular hillside location in Telfs affords stunning views of the mountains to the south and north. Adjoining two rows of north-south oriented apartment buildings by Hubert Riess, also built of timber. This structure extends from east to west, featuring access galleries and a north-facing staircase, similar to that in the "Ölzbündt" complex.

The building contains twelve apartments, ranging from one bedroom apartments to the west, to three bedroom apartments facing east. Medium size apartments are located in the centre of the building, extending through it from the balconies on the south side to the galleries on the north.

While the developer in Wolfurt opted for vertically laid larch facades, this structure adapts to the pattern of the Riess building and features horizontal cladding. The north side of the building is 1.5 storeys lower, with the basement made of exposed concrete that is designed for communal uses such as central heating, dryer room, a storage room for bicycles and pushchairs, basement storage units, and the garage.